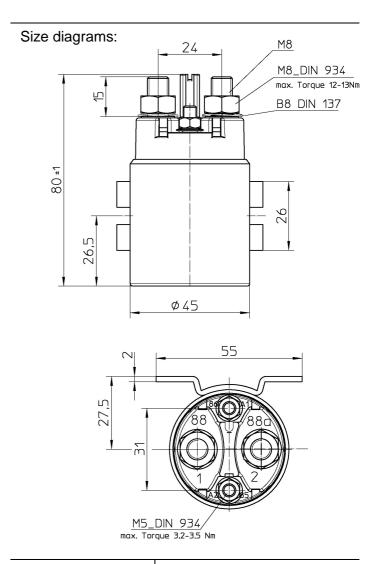

### **CONTROL CIRCUIT**

Connection: M5 terminals

Tightening torque M5: 3.2/3.5 N.m

Holding power: < 10 W Interlocking tension: > 9 VDC Disengaging tension: < 5 VDC

#### **POWER CIRCUIT**

Connection by M8 terminals Tightening torque: 12 / 13 N.m Type: normally opened unipolar

Nominal intensity: 150 A

Capacity: 600 A during 30 seconds Max. capacity: 800 A during 5 seconds Loading switch power: 50 A max.