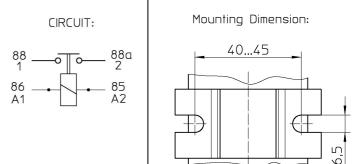

### **CONTROL CIRCUIT**

Connection: M5 terminals

Tightening torque M5: 3.2/3.5 N.m

Holding power: < 10 W Interlocking tension: > 9 VDC Disengaging tension: < 5 VDC

#### **POWER CIRCUIT**

Connection by M8 terminals Tightening torque: 12 / 13 N.m Type: normally opened unipolar

Nominal intensity: 150 A

Capacity: 600 A during 30 seconds Max. capacity: 800 A during 5 seconds Loading switch power: 50 A max.